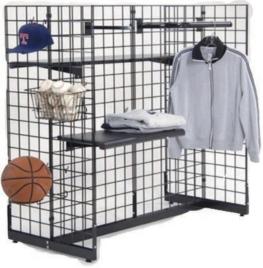

| Grid Wall and | Accessories                            |                |                |          |       |
|---------------|----------------------------------------|----------------|----------------|----------|-------|
| Product ID    | Item Name                              | Discount Price | Standard Price | Quantity | Total |
| F6201         | 2' w x 8' h Gridwall Panel             | \$ 105.90      | \$ 137.70      |          |       |
| F62011        | 2' w x 8' h Gridwall Panel with T-Base | \$ 148.35      | \$ 192.90      |          |       |
| F640          | 24" Shelf w/ shelf brackets            | \$             | 27.45          |          |       |
| 650           | 48" Shelf w/ shelf brackets            | \$             | 38.55          |          |       |
| 660           | 6 Ball Waterfall Mount                 | \$             | 18.35          |          |       |
| 670           | Hang Rail Mount                        | \$             | 20.70          |          |       |
| 680           | Picture Hanger Mount                   | \$             | 5.05           |          |       |
| 690           | Hat Display Mount                      | \$             | 11.70          |          |       |
| 700           | Peg Hook                               | \$             | 5.05           |          |       |
| F7001         | Peg Hook Package (6 Hooks)             | \$             | 10.65          |          |       |