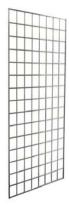

| Grid Wall and | Accessories                            |                |                |          |       |
|---------------|----------------------------------------|----------------|----------------|----------|-------|
| Product ID    | Item Name                              | Discount Price | Standard Price | Quantity | Total |
| F6201         | 2' w x 8' h Gridwall Panel             | \$ 105.90      | \$ 137.70      |          |       |
| F62011        | 2' w x 8' h Gridwall Panel with T-Base | \$ 148.35      | \$ 192.90      |          |       |
| F640          | 24" Shelf w/ shelf brackets            | \$             | 27.45          |          |       |
| 650           | 48" Shelf w/ shelf brackets            | \$             | 38.55          |          |       |
| 660           | 6 Ball Waterfall Mount                 | \$             | 18.35          |          |       |
| 670           | Hang Rail Mount                        | \$             | 20.70          |          |       |
| 680           | Picture Hanger Mount                   | \$             | 5.05           |          |       |
| 690           | Hat Display Mount                      | \$             | 11.70          |          |       |
| 700           | Peg Hook                               | \$             | 5.05           |          |       |
| F7001         | Peg Hook Package (6 Hooks)             | \$             | 10.65          |          |       |