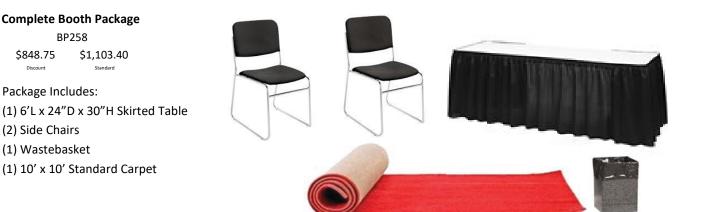

| Booth Package | S                               |                                           |                         |                     |                     |       |
|---------------|---------------------------------|-------------------------------------------|-------------------------|---------------------|---------------------|-------|
| Product ID    |                                 |                                           | Discount Price          | Standard Price      | Quantity            | Total |
| Please select | skirting color choice below     | Orders received without color selected wi | ill receive show colors | Please select carpe | t color choice belo | w     |
| Black         | BlueBurgundyTeal                | SilverRed                                 | Blue                    | nBlack              | Burgundy            |       |
| Purple        | _WhiteGoldGreen                 |                                           | Red 🔛Gray               |                     |                     |       |
| BP258         | Complete Booth Package          |                                           | \$ 848.75               | \$ 1,103.40         |                     |       |
| BP897         | Bar Stool & Cocktail Table Pack | age                                       | \$ 318.30               | \$ 413.80           |                     |       |
| BP548         | 42" Skirted Table Booth Packa   | ge                                        | \$ 530.45               | \$ 689.60           |                     |       |