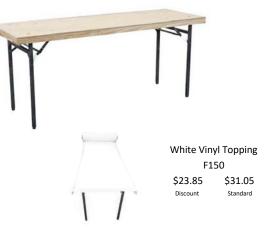

#### Booth Tables - Skirted, Plain, Cocktail

F313

8' Upright with Bases

Please Select skirting color choice below Orders received without color selected will receive show colors

| Black         | Blue                | Burgundy              | Teal | Silver | Red | Purple         | White          | Gold     | Green |
|---------------|---------------------|-----------------------|------|--------|-----|----------------|----------------|----------|-------|
| Product ID    | Item Name           |                       |      |        |     | Discount Price | Standard Price | Quantity | Total |
| F10           | 4' Skirted Table (3 | 80" High)             |      |        |     | \$ 252.50      | \$ 328.25      |          |       |
| F20           | 6' Skirted Table (3 | 80" High)             |      |        |     | \$ 299.75      | \$ 389.70      |          |       |
| F30           | 8' Skirted Table (3 | 80" High)             |      |        |     | \$ 336.75      | \$ 437.80      |          |       |
| F40           | 4' Skirted Table (4 | l2" High)             |      |        |     | \$ 264.95      | \$ 344.45      |          |       |
| F50           | 6' Skirted Table (4 | l2" High)             |      |        |     | \$ 322.10      | \$ 418.75      |          |       |
| F60           | 8' Skirted Table (4 | l2" High)             |      |        |     | \$ 384.10      | \$ 499.35      |          |       |
| F130          | 30" Skirting Only ( | (4th Side)            |      |        |     | \$ 122.80      | \$ 159.65      |          |       |
| F140          | 42" Skirting Only ( | (4th Side)            |      |        |     | \$ 142.00      | \$ 184.60      |          |       |
| F70           | 4' Plain Table (30" | ' High)               |      |        |     | \$ 113.50      | \$ 147.55      |          |       |
| F80           | 6' Plain Table (30" | ' High)               |      |        |     | \$ 166.75      | \$ 216.80      |          |       |
| F90           | 8' Plain Table (30" | ' High)               |      |        |     | \$ 199.80      | \$ 259.75      |          |       |
| F100          | 4' Plain Table (42" | ' High)               |      |        |     | \$ 153.35      | \$ 199.40      |          |       |
| F110          | 6' Plain Table (42" | ' High)               |      |        |     | \$ 205.40      | \$ 267.05      |          |       |
| F120          | 8' Plain Table (42" | ' High)               |      |        |     | \$ 237.30      | \$ 308.50      |          |       |
| F150          | White Vinyl, 8' Loi | ng Table Top Covering |      |        |     | \$ 23.85       | \$ 31.05       |          |       |
| F160          | 30" Round Cockta    | iil Table (30" High)  |      |        |     | \$ 191.45      | \$ 248.90      |          |       |
| F170          | 30" Round Cockta    | iil Table (42" High)  |      |        |     | \$ 207.50      | \$ 269.75      |          |       |
| Booth Chairs  | and Barstool        |                       |      |        |     |                |                |          |       |
| F180          | Folding Chair       |                       |      |        |     | \$ 39.25       | \$ 51.05       |          |       |
| F1901         | Side Chair          |                       |      |        |     | \$ 99.70       | \$ 129.65      |          |       |
| F2001         | Padded Chair        |                       |      |        |     | \$ 128.15      | \$ 166.60      |          |       |
| F210          | Bar Stool with Bac  | ck                    |      |        |     | \$ 161.20      | \$ 209.60      |          |       |
| Booth Accesso | ories               |                       |      |        |     |                |                |          |       |
| F220          | Tripod Adjustable   | Easel                 |      |        |     | \$ 65.60       | \$ 85.30       |          |       |
| F240          | Garment Rack        |                       |      |        |     | \$ 73.95       | \$ 96.15       |          |       |
| F250          | Bag Stand           |                       |      |        |     | \$ 159.45      | \$ 207.30      |          |       |
| F280          | Literature Stand    |                       |      |        |     | \$ 344.55      | \$ 447.95      |          |       |
| F230          | Wastebasket         |                       |      |        |     |                |                |          |       |