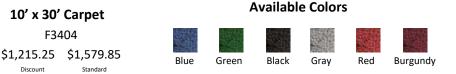

| Booth Package | S                               |                                           |                         |                     |                     |       |
|---------------|---------------------------------|-------------------------------------------|-------------------------|---------------------|---------------------|-------|
| Product ID    |                                 |                                           | Discount Price          | Standard Price      | Quantity            | Total |
| Please select | skirting color choice below     | Orders received without color selected wi | ill receive show colors | Please select carpe | t color choice belo | w     |
| Black         | BlueBurgundyTeal                | SilverRed                                 | Blue                    | nBlack              | Burgundy            |       |
| Purple        | _WhiteGoldGreen                 |                                           | Red 🔛Gray               |                     |                     |       |
| BP258         | Complete Booth Package          |                                           | \$ 848.75               | \$ 1,103.40         |                     |       |
| BP897         | Bar Stool & Cocktail Table Pack | age                                       | \$ 318.30               | \$ 413.80           |                     |       |
| BP548         | 42" Skirted Table Booth Packa   | ge                                        | \$ 530.45               | \$ 689.60           |                     |       |