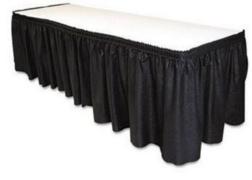

| Booth Package | S                               |                                           |                         |                     |                     |       |
|---------------|---------------------------------|-------------------------------------------|-------------------------|---------------------|---------------------|-------|
| Product ID    |                                 |                                           | Discount Price          | Standard Price      | Quantity            | Total |
| Please select | skirting color choice below     | Orders received without color selected wi | ill receive show colors | Please select carpe | t color choice belo | w     |
| Black         | BlueBurgundyTeal                | SilverRed                                 | Blue                    | nBlack              | Burgundy            |       |
| Purple        | _WhiteGoldGreen                 |                                           | Red 🔛Gray               |                     |                     |       |
| BP258         | Complete Booth Package          |                                           | \$ 848.75               | \$ 1,103.40         |                     |       |
| BP897         | Bar Stool & Cocktail Table Pack | age                                       | \$ 318.30               | \$ 413.80           |                     |       |
| BP548         | 42" Skirted Table Booth Packa   | ge                                        | \$ 530.45               | \$ 689.60           |                     |       |

#### Booth Tables - Skirted, Plain, Cocktail

F313

8' Upright with Bases

Please Select skirting color choice below Orders received without color selected will receive show colors

| Black         | Blue                | Burgundy              | Teal | Silver | Red | Purple         | White          | Gold     | Green |
|---------------|---------------------|-----------------------|------|--------|-----|----------------|----------------|----------|-------|
| Product ID    | Item Name           |                       |      |        |     | Discount Price | Standard Price | Quantity | Total |
| F10           | 4' Skirted Table (3 | 80" High)             |      |        |     | \$ 252.50      | \$ 328.25      |          |       |
| F20           | 6' Skirted Table (3 | 80" High)             |      |        |     | \$ 299.75      | \$ 389.70      |          |       |
| F30           | 8' Skirted Table (3 | 80" High)             |      |        |     | \$ 336.75      | \$ 437.80      |          |       |
| F40           | 4' Skirted Table (4 | l2" High)             |      |        |     | \$ 264.95      | \$ 344.45      |          |       |
| F50           | 6' Skirted Table (4 | l2" High)             |      |        |     | \$ 322.10      | \$ 418.75      |          |       |
| F60           | 8' Skirted Table (4 | l2" High)             |      |        |     | \$ 384.10      | \$ 499.35      |          |       |
| F130          | 30" Skirting Only ( | (4th Side)            |      |        |     | \$ 122.80      | \$ 159.65      |          |       |
| F140          | 42" Skirting Only ( | (4th Side)            |      |        |     | \$ 142.00      | \$ 184.60      |          |       |
| F70           | 4' Plain Table (30" | ' High)               |      |        |     | \$ 113.50      | \$ 147.55      |          |       |
| F80           | 6' Plain Table (30" | ' High)               |      |        |     | \$ 166.75      | \$ 216.80      |          |       |
| F90           | 8' Plain Table (30" | ' High)               |      |        |     | \$ 199.80      | \$ 259.75      |          |       |
| F100          | 4' Plain Table (42" | ' High)               |      |        |     | \$ 153.35      | \$ 199.40      |          |       |
| F110          | 6' Plain Table (42" | ' High)               |      |        |     | \$ 205.40      | \$ 267.05      |          |       |
| F120          | 8' Plain Table (42" | ' High)               |      |        |     | \$ 237.30      | \$ 308.50      |          |       |
| F150          | White Vinyl, 8' Loi | ng Table Top Covering |      |        |     | \$ 23.85       | \$ 31.05       |          |       |
| F160          | 30" Round Cockta    | iil Table (30" High)  |      |        |     | \$ 191.45      | \$ 248.90      |          |       |
| F170          | 30" Round Cockta    | iil Table (42" High)  |      |        |     | \$ 207.50      | \$ 269.75      |          |       |
| Booth Chairs  | and Barstool        |                       |      |        |     |                |                |          |       |
| F180          | Folding Chair       |                       |      |        |     | \$ 39.25       | \$ 51.05       |          |       |
| F1901         | Side Chair          |                       |      |        |     | \$ 99.70       | \$ 129.65      |          |       |
| F2001         | Padded Chair        |                       |      |        |     | \$ 128.15      | \$ 166.60      |          |       |
| F210          | Bar Stool with Bac  | ck                    |      |        |     | \$ 161.20      | \$ 209.60      |          |       |
| Booth Accesso | ories               |                       |      |        |     |                |                |          |       |
| F220          | Tripod Adjustable   | Easel                 |      |        |     | \$ 65.60       | \$ 85.30       |          |       |
| F240          | Garment Rack        |                       |      |        |     | \$ 73.95       | \$ 96.15       |          |       |
| F250          | Bag Stand           |                       |      |        |     | \$ 159.45      | \$ 207.30      |          |       |
| F280          | Literature Stand    |                       |      |        |     | \$ 344.55      | \$ 447.95      |          |       |
| F230          | Wastebasket         |                       |      |        |     |                |                |          |       |