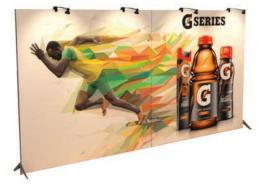

a durable 100mm aluminum extrusion frame, one large, seamless push-fit backlit fabric graphic and LED edge lighting. Single and doublesided graphic options are available. LED lights come **Kit 2007** 10004141 \$6,506.05



**Kit 2395** 1000421 4529.1500000000005

Straight Aluminum Frame Zipper Pillowcase Custom Fabric Graphic

#### Engineered Aluminum Extrusion

(1) Front Silicone Edge Fabric Graphic. (approx. 95" H x 42" W)
(1) Front Silicone Edge Fabric Graphic. (approx. 95" H x 68" W)
(1) Front Silicone Edge Fabric Graphic. (approx. 95" H x 110" W)
(3) Rear Reflective Fabrics

(2) Backlit Counters with Locking Storage





\$7,094.10

Engineered Aluminum Structure (2) Large Format Silicone Edge Fabric Graphics.(SEG) (2) 7.5 ft. x 7.5 ft. Aluminum Extrusion Frames (4) 5 Watt LED Lights



Freestanding Hardwall Constructed of Aluminum Extrusion with a Gray Base and Side Panels Custom Graphics are Produced on Sintra and Applied to Frame with Velcro (1) Counter Kit 135

> **Kit 2389** 1425 \$10,550.70



**Kit RE-2028** 1427 \$12,008.90

Engineered Aluminum Extrusion with Silicone Edge Custom Graphics (2) Flat Canopies with Black Fabric Covers (6) 50 Watt Halogen Arm Lights (2) Small Curved Counters with Open Storage



# **VALLEY** 20 x 20 ISLAND DISPLAYS

### 2024 WASBO Spring Conference

Kalahari Resort / May 16, 2024

Rentals include: standard carpeting, padding, graphic and material handling. Please see audio visual order forms for available monitors.



Kit 4087

10871111 \$16,838.45

Brushed Aluminum Extrusion Creating a Center Tower and Two Side Panels with Gray Infi