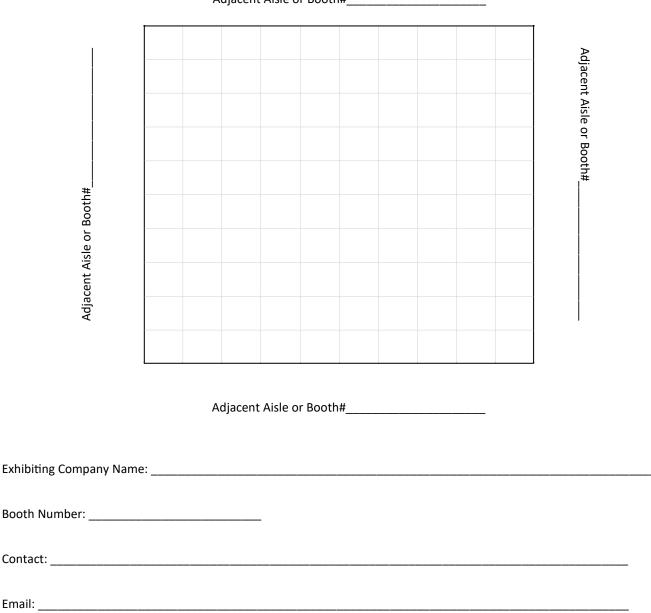

|

Special requirements will be quoted on a time and material basis. Electricians hired for special wiring will be charged based on local union rates. If you have special electrical requirements, please be sure to contact us no later than 10 working days prior to the show to ensure availability.



# VALLEY BOOTH DIAGRAM

For your convenience Valley has provided the grid below for booths up to 10 x 10 for placement of the following or as needed.

Carpet Layout if different then booth size Electrical placement (if applicable) Hanging Sign Placement

Equipment/Furniture Placement

If you are using this grid for a hanging sign, include the total height from the floor to the top of the sign.

Enter in the booth numbers above, below, and on each side of your booth to ensure proper placement!



Adjacent Aisle or Booth#\_\_\_\_\_

# (Kalahari Fax 608.254.8609) Service Order Form

| Serv                  | vice Order Form F                     | or Trade S    | how Exh   | ibitors               |               |                                               |             |           |       |
|-----------------------|---------------------------------------|---------------|-----------|-----------------------|---------------|-----------------------------------------------|-------------|-----------|-------|
| Name of Show / Event: |                                       |               |           | Date of Show / Event: |               |                                               |             |           |       |
| Company / Booth Name: |