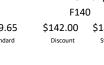

#### Booth Tables - Skirted, Plain, Cocktail

F313

8' Upright with Bases

Please Select skirting color choice below Orders received without color selected will receive show colors

| Black         | Blue                | Burgundy              | Teal | Silver | Red | Purple         | White          | Gold     | Green |
|---------------|---------------------|-----------------------|------|--------|-----|----------------|----------------|----------|-------|
| Product ID    | Item Name           |                       |      |        |     | Discount Price | Standard Price | Quantity | Total |
| F10           | 4' Skirted Table (3 | 80" High)             |      |        |     | \$ 252.50      | \$ 328.25      |          |       |
| F20           | 6' Skirted Table (3 | 80" High)             |      |        |     | \$ 299.75      | \$ 389.70      |          |       |
| F30           | 8' Skirted Table (3 | 80" High)             |      |        |     | \$ 336.75      | \$ 437.80      |          |       |
| F40           | 4' Skirted Table (4 | l2" High)             |      |        |     | \$ 264.95      | \$ 344.45      |          |       |
| F50           | 6' Skirted Table (4 | l2" High)             |      |        |     | \$ 322.10      | \$ 418.75      |          |       |
| F60           | 8' Skirted Table (4 | l2" High)             |      |        |     | \$ 384.10      | \$ 499.35      |          |       |
| F130          | 30" Skirting Only ( | (4th Side)            |      |        |     | \$ 122.80      | \$ 159.65      |          |       |
| F140          | 42" Skirting Only ( | (4th Side)            |      |        |     | \$ 142.00      | \$ 184.60      |          |       |
| F70           | 4' Plain Table (30" | ' High)               |      |        |     | \$ 113.50      | \$ 147.55      |          |       |
| F80           | 6' Plain Table (30" | ' High)               |      |        |     | \$ 166.75      | \$ 216.80      |          |       |
| F90           | 8' Plain Table (30" | ' High)               |      |        |     | \$ 199.80      | \$ 259.75      |          |       |
| F100          | 4' Plain Table (42" | ' High)               |      |        |     | \$ 153.35      | \$ 199.40      |          |       |
| F110          | 6' Plain Table (42" | ' High)               |      |        |     | \$ 205.40      | \$ 267.05      |          |       |
| F120          | 8' Plain Table (42" | ' High)               |      |        |     | \$ 237.30      | \$ 308.50      |          |       |
| F150          | White Vinyl, 8' Loi | ng Table Top Covering |      |        |     | \$ 23.85       | \$ 31.05       |          |       |
| F160          | 30" Round Cockta    | iil Table (30" High)  |      |        |     | \$ 191.45      | \$ 248.90      |          |       |
| F170          | 30" Round Cockta    | iil Table (42" High)  |      |        |     | \$ 207.50      | \$ 269.75      |          |       |
| Booth Chairs  | and Barstool        |                       |      |        |     |                |                |          |       |
| F180          | Folding Chair       |                       |      |        |     | \$ 39.25       | \$ 51.05       |          |       |
| F1901         | Side Chair          |                       |      |        |     | \$ 99.70       | \$ 129.65      |          |       |
| F2001         | Padded Chair        |                       |      |        |     | \$ 128.15      | \$ 166.60      |          |       |
| F210          | Bar Stool with Bac  | ck                    |      |        |     | \$ 161.20      | \$ 209.60      |          |       |
| Booth Accesso | ories               |                       |      |        |     |                |                |          |       |
| F220          | Tripod Adjustable   | Easel                 |      |        |     | \$ 65.60       | \$ 85.30       |          |       |
| F240          | Garment Rack        |                       |      |        |     | \$ 73.95       | \$ 96.15       |          |       |
| F250          | Bag Stand           |                       |      |        |     | \$ 159.45      | \$ 207.30      |          |       |
| F280          | Literature Stand    |                       |      |        |     | \$ 344.55      | \$ 447.95      |          |       |
| F230          | Wastebasket         |                       |      |        |     |                |                |          |       |