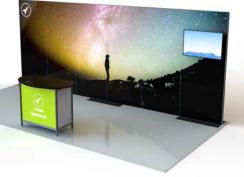

05



**Kit 2395** 1000421 4529.1500000000005

Straight Aluminum Frame Zipper Pillowcase Custom Fabric Graphic

#### Engineered Aluminum Extrusion

(1) Front Silicone Edge Fabric Graphic. (approx. 95" H x 42" W)
(1) Front Silicone Edge Fabric Graphic. (approx. 95" H x 68" W)
(1) Front Silicone Edge Fabric Graphic. (approx. 95" H x 110" W)
(3) Rear Reflective Fabrics

(2) Backlit Counters with Locking Storage





\$7,094.10

Engineered Aluminum Structure (2) Large Format Silicone Edge Fabric Graphics.(SEG) (2) 7.5 ft. x 7.5 ft. Aluminum Extrusion Frames (4) 5 Watt LED Lights



Freestanding Hardwall Constructed of Aluminum Extrusion with a Gray Base and Side Panels Custom Graphics are Produced on Sintra and Applied to Frame with Velcro (1) Counter Kit 135

> **Kit 2389** 1425 \$10,550.70



**Kit RE-2028** 1427 \$12,008.90

Engineered Aluminum Extrusion with Silicone Edge Custom Graphics (2) Flat Canopies with Black Fabric Covers (6) 50 Watt Halogen Arm Lights (2) Small Curved Counters with Open Storage



# **VALLEY** 20 x 20 ISLAND DISPLAYS

### 2024 WASBO Spring Conference

Kalahari Resort / May 16, 2024

Rentals include: standard carpeting, padding, graphic and material handling. Please see audio visual order forms for available monitors.



Kit 4087

10871111 \$16,838.45

Brushed Aluminum Extrusion Creating a Center Tower and Two Side Panels with Gray Infill Panels

- . (6) Stem Lights
- (1) Counter Kit 129
- Dimensions 20' x 20' x 12' x or 16' High



Kit RE-9049 1428 \$17,828.40

Lightweight Recycled Aluminum Extrusion Frame

- (6) LED Energy Efficient Lights
- (4) L