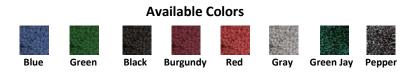

| Booth Package | S                               |                                           |                         |                     |                     |       |
|---------------|---------------------------------|-------------------------------------------|-------------------------|---------------------|---------------------|-------|
| Product ID    |                                 |                                           | Discount Price          | Standard Price      | Quantity            | Total |
| Please select | skirting color choice below     | Orders received without color selected wi | ill receive show colors | Please select carpe | t color choice belo | w     |
| Black         | BlueBurgundyTeal                | SilverRed                                 | Blue                    | nBlack              | Burgundy            |       |
| Purple        | _WhiteGoldGreen                 |                                           | Red 🔛Gray               |                     |                     |       |
| BP258         | Complete Booth Package          |                                           | \$ 848.75               | \$ 1,103.40         |                     |       |
| BP897         | Bar Stool & Cocktail Table Pack | age                                       | \$ 318.30               | \$ 413.80           |                     |       |
| BP548         | 42" Skirted Table Booth Packa   | ge                                        | \$ 530.45               | \$ 689.60           |                     |       |