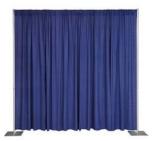

# 2024 WASBO Spring Conference

Kalahari Resort / May 16, 2024

| Valley<br>Exhibitor<br>Service<br>Information | <ul> <li>Fax: 815.873.1544   6</li> <li>Office Hours: Mon -</li> </ul>                                                                                            | Fri; 8:00AM - 4:30PM (Cen                  | lisplays.com   online order<br>tral Time)    | ing: www.boomer/valleyexpodisplays.com<br>fax, email or through our online portal. |
|-----------------------------------------------|-------------------------------------------------------------------------------------------------------------------------------------------------------------------|--------------------------------------------|----------------------------------------------|------------------------------------------------------------------------------------|
| Show<br>Management<br>Information             | <ul> <li>Wisconsin Associatio</li> <li>Jeanne Deimund</li> <li>608.215.7550</li> <li>jeanne.deimund@wa</li> </ul>                                                 |                                            |                                              |                                                                                    |
| Booth<br>Package<br>Items                     | <ul> <li>A standard 8' x 10' booth</li> <li>Black &amp; Silver 8' Back</li> <li>(1) Skirted Table</li> <li>(2) Chairs</li> <li>(1) 11" x 17" Identific</li> </ul> | n will include:<br>Drape and 3' Side Drape | vent. You can order additional iter          | ms from the following order forms.                                                 |
| Event<br>Schedule<br>Information              | Exhibitor Move In:<br>Show Hours:                                                                                                                                 | Wednesday<br>Thursday<br>Thursday          | May 15, 2024<br>May 16, 2024<br>May 16, 2024 | 3:00pm-7:00pm<br>7:00am-10:30am<br>10:30am-5:30pm                                  |

# 2024 WASBO Spring Conference

| Booth Accesso | ries                                   |           |           |            |          |
|---------------|----------------------------------------|-----------|-----------|------------|----------|
| Product ID    | Item Name                              | Discount  | Standard  | Surcharges | Estimate |
| F314          | Crossbar                               | \$ 19.35  | \$ 25.20  |            |          |
| F3141         | 120V Stem Light                        | \$ 40.50  | \$ 52.65  |            |          |
| F290          | Table Riser 1' x 1' x 4' White Skirted | \$ 140.50 | \$ 182.65 |            |          |
| F300          | Posterboard 4' x 8'                    | \$ 435.15 | \$ 565.70 |            |          |
|               | Placement RequiredVerticalHorizonal    |           |           |            |          |
| F260          | 3' Drape (Side) per sq ft              | \$ 13.85  | \$ 18.05  |            |          |
| F270          | 8' Drape (Back) per sq ft              | \$ 19.40  | \$ 25.25  |            |          |
|               |                                        |           |           |            |          |