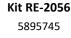

intra Infill Panels 2 Meter Back Wall Counter with Sliding Doors (2) 2 Meter Shelves



Vector Frame™ fabric light box Rectangle 2007 spans near 20ft wide and features a durable 100mm aluminum extrusion frame, one large, seamless push-fit backlit fabric graphic and LED edge lighting. Single and doublesided graphic options are available. LED lights come **Kit 2007** 10004141 \$6,506.05



**Kit 2395** 1000421 4529.1500000000005

Straight Aluminum Frame Zipper Pillowcase Custom Fabric Graphic

#### Engineered Aluminum Extrusion

(1) Front Silicone Edge Fabric Graphic. (approx. 95" H x 42" W)
(1) Front Silicone Edge Fabric Graphic. (approx. 95" H x 68" W)
(1) Front Silicone Edge Fabric Graphic. (approx. 95" H x 110" W)
(3) Rear Reflective Fabrics

(2) Backlit Counters with Locking Storage





\$7,094.10

Engineered Aluminum Structure (2) Large Format Silicone Edge Fabric Graphics.(SEG) (2) 7.5 ft. x 7.5 ft. Aluminum Extrusion Frames (4) 5 Watt LED Lights



Freestanding Hardwall Constructed of Aluminum Extrusion with a Gray Base and Side Panels Custom Graphics are Produced on Sintra and Applied to Frame with Velcro (1) Counter Kit 135

> **Kit 2389** 1425 \$10,550.70



**Kit RE-2028** 1427 \$12,008.90

Engineered Aluminum Extrusion with Silicone Edge Custom Graphics (2) Flat Canopies with Black Fabric Covers (6) 50 Watt Halogen Arm Lights (2) Small Curved Counters with Open Storage



# **VALLEY** 20 x 20 ISLAND DISPLAYS

### 2024 WASBO Spring Conference

Kalahari Resort / May 16, 2024

Rentals include: standard carpeting, padding, graphic and material handling. Please see a