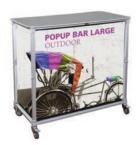

1 \$3,182.45



Counter Kit 138 Full View Display case 1343 \$2,050.45



Counter Kit 95 Long Rectangle 1417 \$3,182.45

#### 2024 WASBO Spring Conference

# VALLEY MISCELLANEOUS

Don't need a full exhibit? Check out Accessory Options like lightboxes, iPad stands, counters, monitor stands, and hanging signs. There are even charging stations and portable tables.

Miscellaneous Rentals include: graphic, material handling, installation and dismantle of exhibit only.

#### **CHARGING STATIONS**



**Charging Table** 

1418 \$2,667.90



Charging Counter Fabric Graphic 14181 \$2,355.20

#### LIGHTBOXES

**BANNERS** 



**Kit 0303 96" Lightbox** Fabric Graphic 1419 \$4,401.90

Kit 0309 94.74" Lightbox Fabric Graphic 14191 \$1,820.25





Portable Popup Bar Mini Fabric Graphic 141911 \$1,563.40



Portable Popup Bar Large Fabric Graphic 1419111 \$1,687.20



Blade Lite 400 Retractable Banner 1419112 \$1,318.90



Formulate Banner 600 Pillowcase Graphic 14191121 \$1,390.75



**Campaign Counter** 141912 \$1,694.65

#### WORK STATIONS



**Tension Fabric Kiosk 01** 1419121 \$4,393.10

# VALLEY 10FT DISPLAYS

#### 2024 WASBO Spring Conference

Kit Includes

#### Kalahari Resort / May 16, 2024

Whether an inline, island, corner or peninsula booth, rental displays are an elegant, practical, and cost effective alternative.

10' display rentals include: standard carpeting, padding, graphic, material handling, installation and dismantle of exhibit only.



**Kit 1102** 10014 \$3,675.80

Aluminum Extrusion Frame with Cool Gray Sintra Infill Panels (3) Custom Graphic Panels (1) Custom Graph