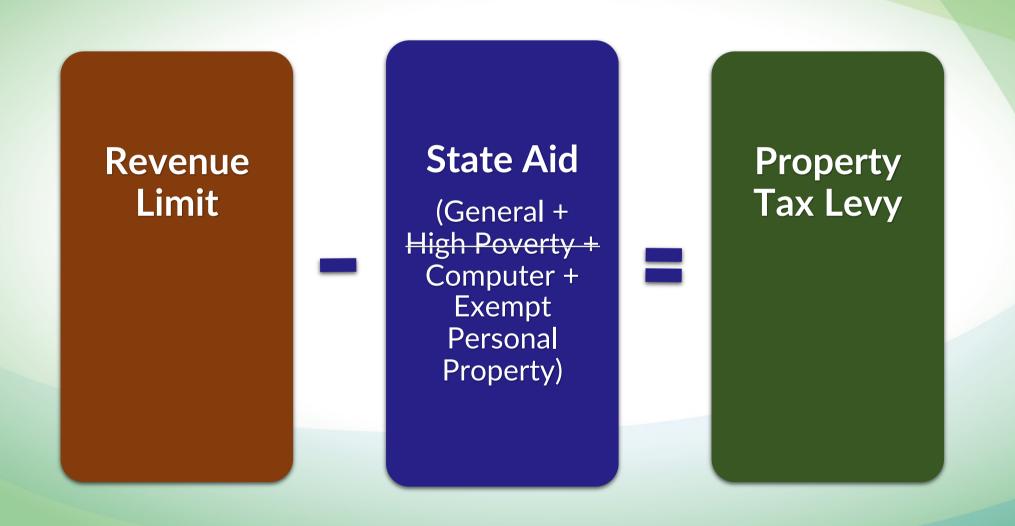

# Revenue Limits, School Aids, and Property Tax Levies

### What is within Revenue Limits?

- > Regulates Revenues for Funds 10, 38 and 41
  - General Fund (10)
    - Property Tax Levy
    - General State Aid
    - Computer Aid
  - Non-Referendum Debt Service Fund (38)
    - Property Tax Levy
  - Capital Projects Fund (41)
    - Property Tax Levy