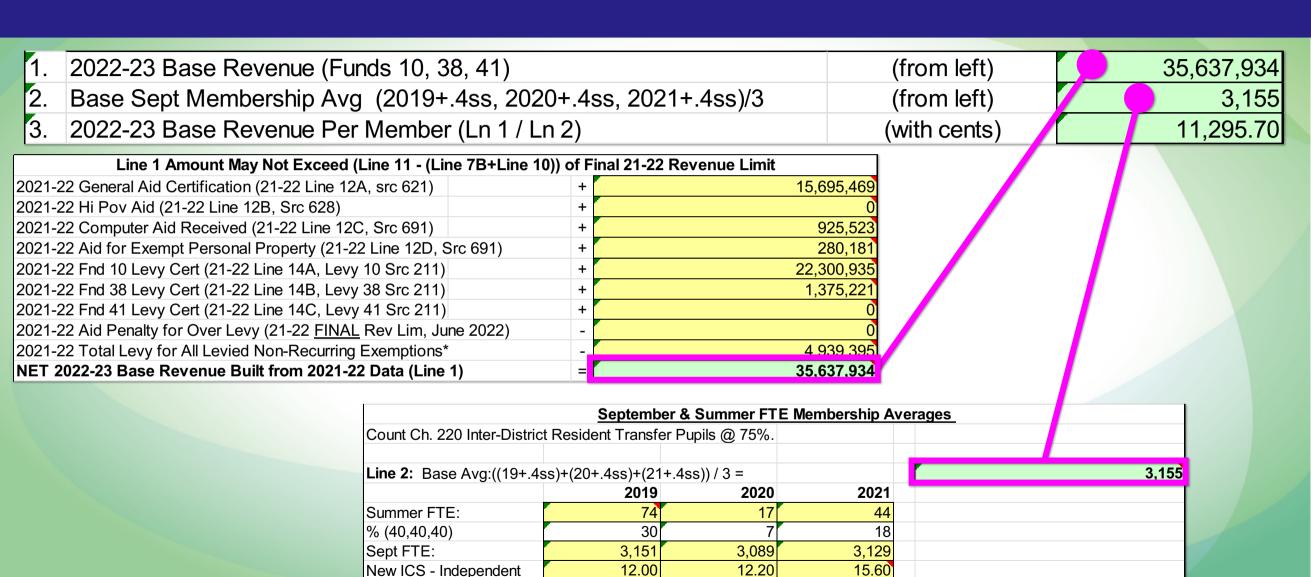

## Agenda

- Recap
- Line-by-line breakdown
- > Exemptions
- Over/underlevy
- > Timeline
- Questions