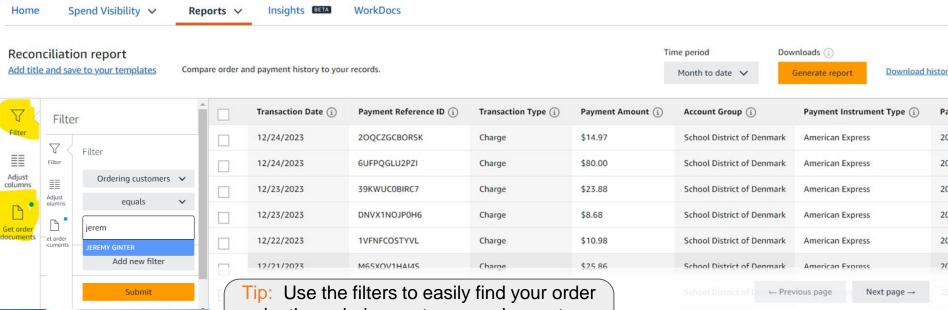

information

- Reconciliation Compare order and payment history to your records (excellent for researching charges that you don't recognize).
- Orders View order history and statuses with line-item details.
- Returns Track and get information about all the returns created in your organization.
- Refunds Track the product, payment, and status of refunds in your organization.
- Shipments Get easy tracking on all orders, including order status and product and seller information.
- Savings Report Understand your savings across all orders with line-item details of saving types.

Tip: Use the Reports menu to easily find Returns, Refunds and more!