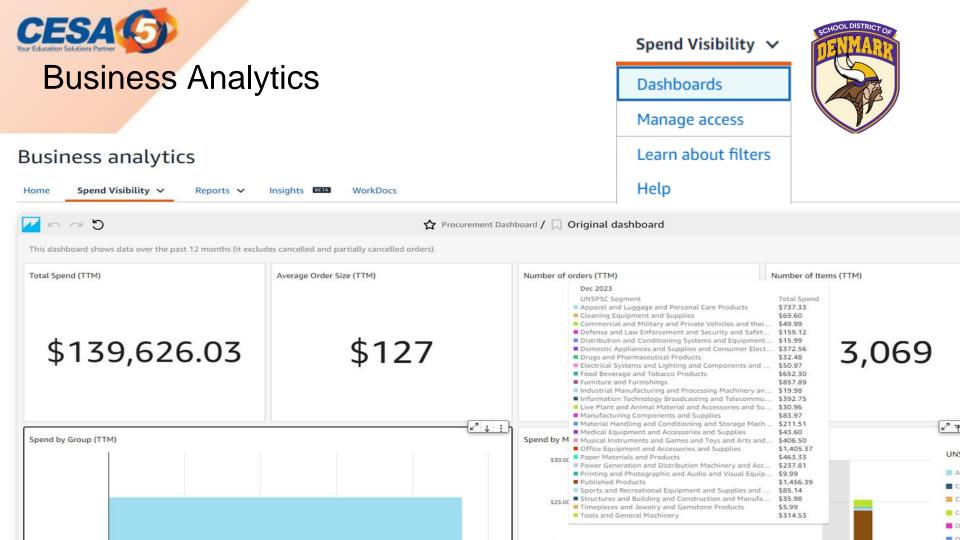

### Amazon Business Analytics

- Reports
  - Can use Amazon Business Analytics for:
    - Reconciliation
- Hello, Janelle
  Account for School District ... 
  Lis

#### **Business analytics**

Download order reports and analyze spend

#### **Business analytics**

by the ordering customer and more to compare your order and payment history for reconciliation or order status