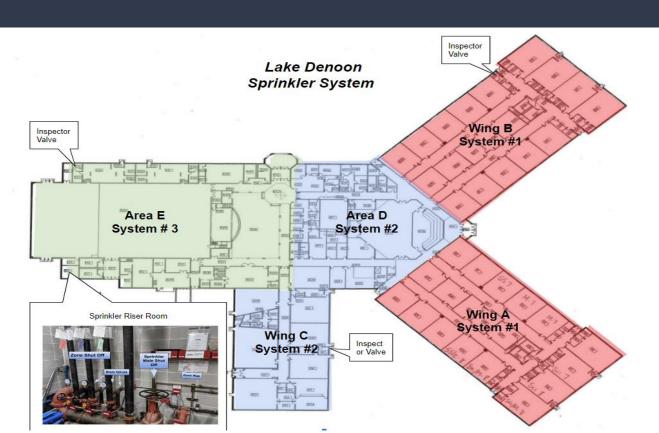

|       |          | •       |       |      |        | 1      |      | loe *  |        | 0.5   | 8      | ab       |                    | lock •   | 100        | 0.25     | 7a       | Grd    |        |
| 2024  |          | -      |       |      |       |            |      |         | *             |         |            |      |      |              |        |      |      |       |        |        |         |      |      |                |       |          | *       |       |      |        |        |      | *      |        |       |        |          |                    | - (*)    |            |          |          |        |        |

## Emergency Response



#### Location

The Main Electrical panel is located in the generator room off of the cafeteria by the elevator.





## Employee Engagement/Retention



- Staff Newsletter
- Staff Appreciation
  - Birthday cards
  - Work anniversary 1,5,10,20,25 (small gift card every 5 years)
  - Weddings/birth of a child card
  - Get well and condolences cards
- Parties/Get-togethers
  - Retirement party
  - Holiday get-together
  - Brewers game and tailgate
  - Packer get-together for a game (before hunting season) Packer pool
  - End of summer cookout
  - Work pools

#### Awards/Certificates

- Custodian of the Year
- Facility Team of the Year
- WASBO nominations
- National IFM
- Fields of Excellence
- Energy Star

#### Classes/Certifications

- Certifications
- Herbicide
- Facilities Certification
- Safety Certification
- CPO
- Forklift
- Fire Extinguisher
- After School Safety
- Weather Ready
- Playground Inspect