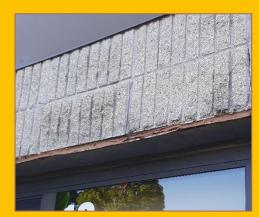

#### Middle School Building Envelope

Caulk Capstones, Expansion Joints and Windows

Results:

Reduced Water Infiltration