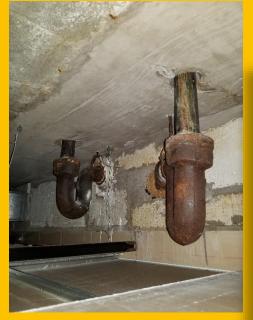

## S-Traps

Replace rusted pipes

**Results:** 

No Leaks

Preserve historic fixtures