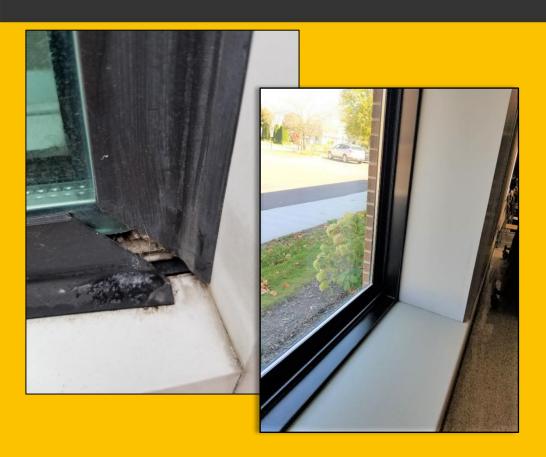

## Window Replacement

**Replace Windows** 

#### **Results:**

- Energy Savings
- Improved Safety
- Prevent Water Infiltration