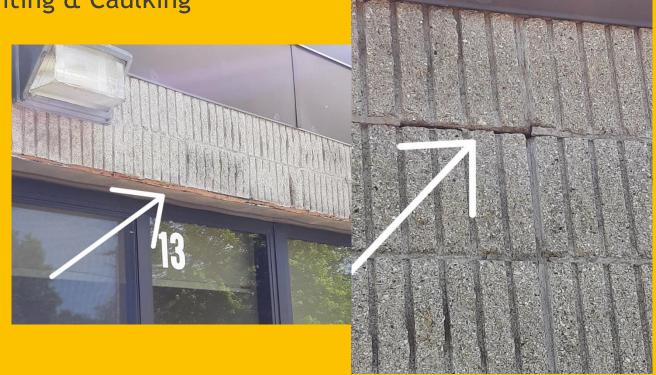

#### **Tuck Pointing**

Masonry Tuck-pointing & Caulking

Prevent Water Infiltration

#### Lintels

Tuck Pointing
Suspected Problems

Inspection Confirmed Lintel Damage