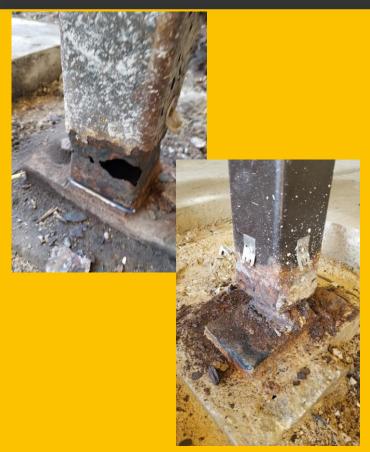

## **Canopy Supports**

West Canopy

Remove Concrete
Inspect Poles
Replace Poles
Replace Concrete

Results:

Structural Safety