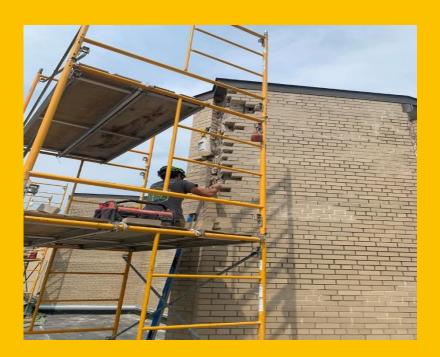

arking Lot Drainage



Parking Lot

Resurface
Drain Installation

**Results:** 

Reduce Slip Hazard



# **Tips For Better Presentations**

#### #2: What Does Good Look Like

- Use photos to compare
- Educate & explain
- Make subject matter less intimidating
- Zoom in / Mark it up



## Window Replacement





**Replace Windows** 

#### **Results:**

- Energy Savings
- Improved Safety
- Prevent Water Infiltration

#### **Tuck Pointing**



Masonry Tuck-pointing & Caulking

Prevent Water Infiltration



#### Lintels





Tuck Pointing
Suspected Problems

Inspection Confirmed Lintel Damage





#### Middle School Building Envelope



Caulk Capstones, Expansion Joints and Windows

Results:

Reduced Water Infiltration





#### Tuck Pointing & Brick Replacement



#### **Brick Replacements**



#### Completed Brick Replacement



# **Tips For Better Presentations**

#### #3: Expose Unseen Areas

- Build credibility & attention to detail
- Show the inner workings difficult to describe
- Convey the importance of doing the work in their terms

#### **Pool Timers**





Replace pool timers & wiring

**Results:** 

**Accurate Times** 

No ghost starts

## S-Traps







Replace rusted pipes

**Results:** 

No Leaks

Preserve historic fixtures

## **Canopy Supports**





West Canopy

Remove Concrete
Inspect Poles
Replace Poles
Replace Concrete

Results:

Structural Safety



# **Tips For Better Presentations**

#### #4: Convey Safety Priority

- Work to be done in areas that it would be unsafe for them to see in person
- Show the use of safety equipment
- Justify budget needed to wo