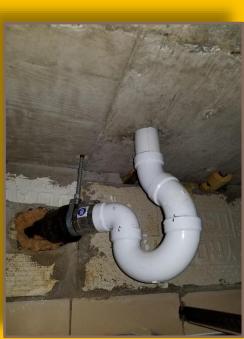

## S-Traps

Replace rusted pipes

**Results:** 

No Leaks

Preserve historic fixtures