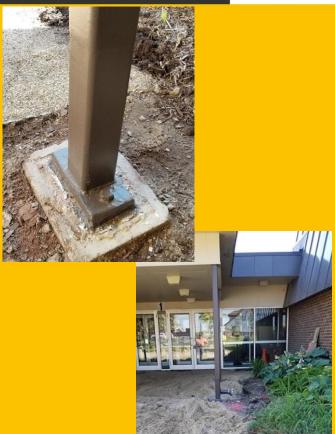

## **Canopy Supports**

West Canopy

Remove Concrete
Inspect Poles
Replace Poles
Replace Concrete

Results:

Structural Safety