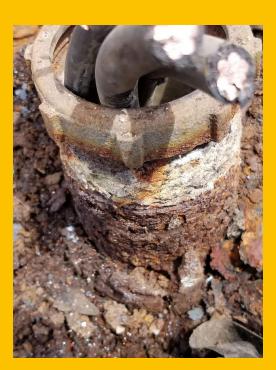

## S-Traps

Replace rusted pipes

**Results:** 

No Leaks

Preserve historic fixtures