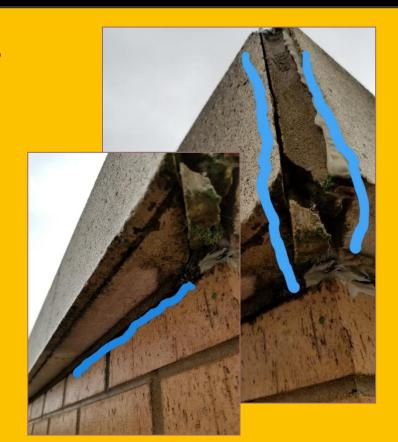

#### Lintels

Tuck Pointing
Suspected Problems

Inspection Confirmed Lintel Damage