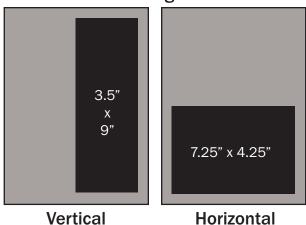

#### **Double Page Spread**

Full Page Ad

**Two-Thirds Page Ad** 

Half-Page Ad

Please select from the following two dimensions.

Please select from the following two dimensions.

#### Quarter-Page Ad

**Vertical**Please select from the following two dimensions.

Ads are due on the 15th of the month preceding the publication date. Please send a high resolution PDF file to Ryan at Ryan.Silvola@wasbo.com.