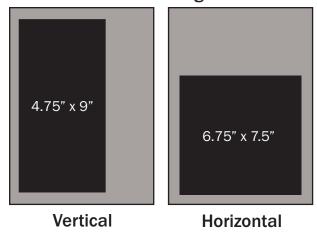

#### **Double Page Spread**

Full Page Ad

**Two-Thirds Page Ad** 

Half-Page Ad

Please select from the following two dimensions.

Please select from the following two dimensions.