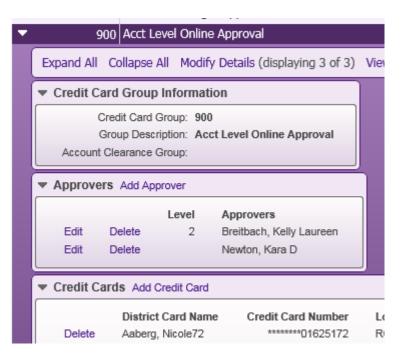

# Set up-Assign to Credit Card Group Routing of Transactions Group-BM Approval

- Account Clearance is blank. This routes it by your account clearance groups set up, which is the budget holder.
- Second level is the district office approval which looks for receipts, checks account number, and the description.
- Third Level is the business manager approval.
- Add the credit card to the group.

|                      | 910 BM Ap                  |                 | line Approval                                                   |   |
|----------------------|----------------------------|-----------------|-----------------------------------------------------------------|---|
| Expand Al            | l Collapse                 | All Modif       | y Details (displaying 3 of 3)                                   | ν |
| Credit (             | Card Group                 | o Informat      | ion                                                             |   |
|                      | Credit Card                | Group: 910      | )                                                               |   |
|                      | Group Desc                 | ription: BM     | Approval- Online Approval                                       |   |
| Accour               | nt Clearance               | Group:          |                                                                 |   |
|                      |                            |                 |                                                                 | _ |
| Approv               | ers Add Ap                 | prover          |                                                                 |   |
| Approv               | ers Add Ap                 |                 |                                                                 |   |
|                      |                            | Level           | Approvers                                                       |   |
| Edit                 | Delete                     |                 | Breitbach, Kelly Laureen                                        |   |
| Edit                 | Delete<br>Delete           | Level<br>2      | Breitbach, Kelly Laureen<br>Newton, Kara D                      |   |
| Edit                 | Delete                     | Level           | Breitbach, Kelly Laureen                                        |   |
| Edit<br>Edit<br>Edit | Delete<br>Delete<br>Delete | Level<br>2<br>3 | Breitbach, Kelly Laureen<br>Newton, Kara D                      |   |
| Edit<br>Edit<br>Edit | Delete<br>Delete           | Level<br>2<br>3 | Breitbach, Kelly Laureen<br>Newton, Kara D                      |   |
| Edit<br>Edit<br>Edit | Delete<br>Delete<br>Delete | Level<br>2<br>3 | Breitbach, Kelly Laureen<br>Newton, Kara D<br>Weiland, Andrew T |   |