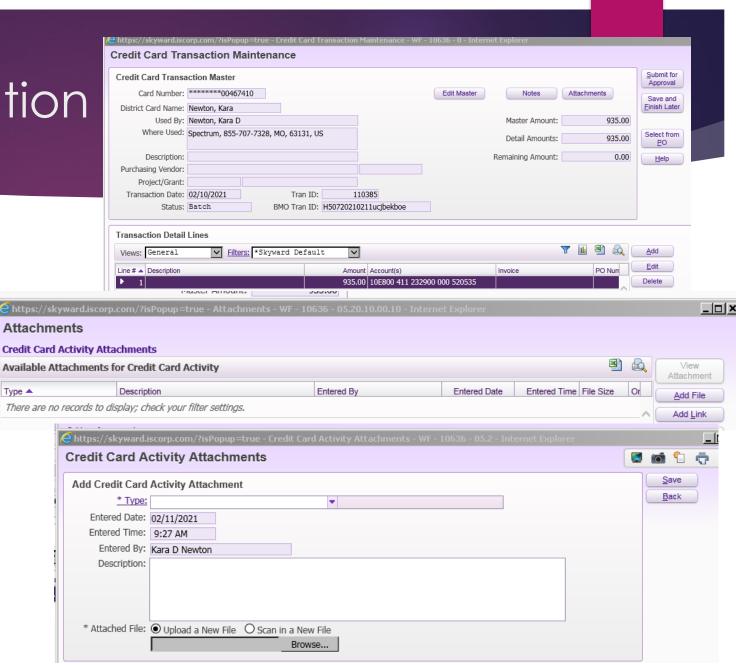

# Card Reconciliation

Type 🔺

- Cardholder will attach a receipt through the "attachments" icon.
- Click on "add file"
- Cardholder will need to choose a type. (this will need to be set up).
- Add a short description, such as "invoice".
- Upload or scan in a receipt.
- Click on Save.

# Card Reconciliation-Step Two

- Click on Edit in the Transaction Detail Line.
- Put in a description of the purchase in the description box.
- Update the account number if necessary.
- Click on Save.

| nsaction Detail Lines        |                           |                            |                         |                |         |         |      |
|------------------------------|---------------------------|----------------------------|-------------------------|----------------|---------|---------|------|
| ws: General 🔽                | Filters: *Skyward Defa    | ault 🗸                     |                         |                | 7       | u 🖲 💩   | Ad   |
| #  Description               |                           | Amount Account             | t(s)                    | Invoice        | •       | PO Nun  | Edi  |
| 1                            |                           | 935.00 10E800              | 411 232900 000 5205     | 535            |         |         | Dele |
|                              |                           |                            |                         |                |         |         |      |
| https://skyward.iscorp.com/? | 'isPopup=true - Credit Ca | rd Detail Transaction Main | tenance - WF - 10 - Int | ernet Explorer |         |         |      |
| Credit Card Detail Trai      | nsaction Maintena         | ince                       |                         |                |         | i 🖄 🛍 🕴 | ?    |
| Detail Transaction Maintena  | ance                      |                            |                         |                |         | Save    | •    |
| Total Transaction Amount:    | 935.00                    |                            |                         |                |         | Back    | < )  |
| Amount Remaining:            | 0.00                      | PO Number: 00              | 00000000                | Catalog:       |         |         |      |
| Line Number:                 | 1                         | PO Line:                   | 0                       | Unit Meas:     |         |         |      |
| Detail Amount:               | 935.00 ×                  | Quantity:                  | 0                       | Unit Cost:     | 0.0000  | 0       |      |
| Description:                 |                           |                            |                         |                |         |         |      |
| Detail Line Accounts         |                           |                            |                         |                |         |         |      |
| Account Distribution         |                           |                            |                         | Amount         | Percent |         |      |
| 10E800 411 232900 000 52053  | 35                        |                            | ▼ \$ 🐺                  | 935.00         | 100.00  |         |      |
| 1                            |                           |                            |                         |                |         |         |      |
|                              |                           |                            | ▼ S S.                  | 0.00           | 0.00    |         |      |
|                              |                           |                            | ▼\$₩                    |                |         |         |      |
|                              |                           |                            | <b>\$</b>               | 0.00           | 0.00    |         |      |
| Display More Accounts        |                           |                            |                         |                |         |         |      |

#### Card Reconciliation- Final Step

 Click on "Submit for Approval".

| Credit Card Tra      | nsaction Maintenance             |              |                      |              |                   |         |        |                        |
|----------------------|----------------------------------|--------------|----------------------|--------------|-------------------|---------|--------|------------------------|
| Credit Card Transa   | action Master                    |              |                      |              |                   |         |        | Submit for<br>Approval |
| Card Number:         | ********00467410                 |              |                      | Edit Master  | Notes             | Attachm | ients  | Save and               |
| District Card Name:  | Newton, Kara                     |              |                      |              |                   |         |        | <u>Finish Later</u>    |
| Used By:             | Newton, Kara D                   |              | ]                    |              | Master Amount:    |         | 935.00 |                        |
| Where Used:          | Spectrum, 855-707-7328, MO, 6313 | 31, US       |                      |              | Detail Amounts:   |         | 935.00 | Select from <u>P</u> O |
| Description:         |                                  |              | ]                    |              | Remaining Amount: |         | 0.00   | Help                   |
| Purchasing Vendor:   |                                  |              |                      |              |                   |         |        |                        |
| Project/Grant:       |                                  |              | ]                    |              |                   |         |        |                        |
| Transaction Date:    | 02/10/2021 Trar                  | ID: 1        | 10385                |              |                   |         |        |                        |
| Status:              | Batch BMO Tran                   | ID: H5072021 | 0211ucjbekboe        |              |                   |         |        |                        |
|                      |                                  |              |                      |              |                   |         |        |                        |
| Transaction Detail   | Lines                            |              |                      |              |                   |         |        |                        |
| Views: General       | Filters: *Skyward De:            | fault 🗸      | 1                    |              |                   | 7 🔟     | 🖲 🙇    | Add                    |
| Line # A Description |                                  | Amo          | unt Account(s)       |              | Invoice           |         | PO Nun | Edit                   |
| ▶ 1                  |                                  | 935.         | .00 10E800 411 23290 | 0 000 520535 |                   |         |        | Delete                 |
|                      |                                  |              |                      |              |                   |         |        |                        |
|                      |                                  |              |                      |              |                   |         |        | <u>C</u> lone          |
|                      |                                  |              |                      |              |                   |         |        |                        |
|                      |                                  |              |                      |              |                   |         |        | Mass Add               |
|                      |                                  |              |                      |              |                   |         |        | Accounts               |
|                      |                                  |              |                      |              |                   |         |        |                        |