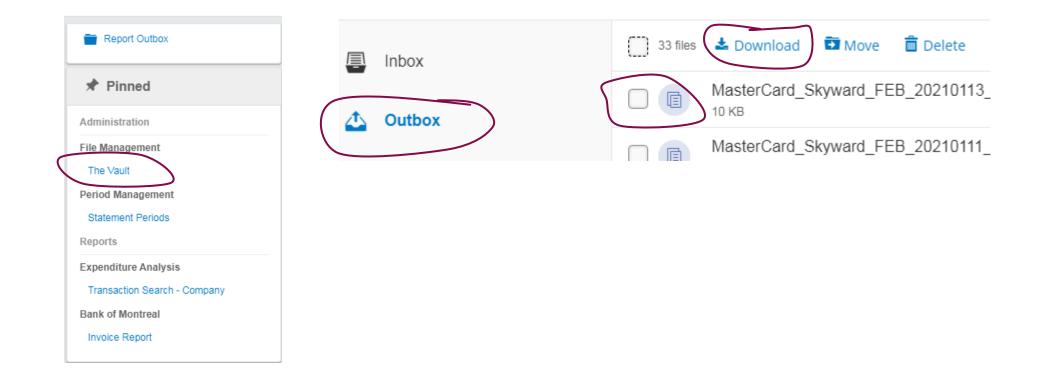

## Spend Dynamics – Retrieving File

#### Statement Periods

Manage Company Financial Periods

| Teport Outbox                |         | BMO                  |                         |         |                      |               |             |                    |               |                       |   |
|------------------------------|---------|----------------------|-------------------------|---------|----------------------|---------------|-------------|--------------------|---------------|-----------------------|---|
| * Pinned                     |         | Stater<br>Start Date | ment Period<br>End Date | Unread  | Open Perio<br>I Read | od<br>Updated | C<br>Unread | losed Peri<br>Read | od<br>Updated | Options               |   |
| Administration               |         | 01/06/2021           | 02/05/2021              | 29      |                      |               | 52          |                    |               | R T A I E Extract     |   |
| File Management              |         |                      |                         |         |                      |               |             |                    |               |                       |   |
| The Vault                    |         |                      |                         |         |                      |               |             |                    |               |                       |   |
| Period Management            | BI      | ON                   |                         |         |                      |               |             |                    |               |                       |   |
| Statement Periods            | E State | traat                | Incomplete              | Waiting | Quantian             | Annea         | und Do      | alinad             | No Dulo       |                       |   |
| Reports                      | EXI     | tract                | Incomplete              | Waiting | Question             | Appro         | ved De      | clined             | No Rule       |                       |   |
| Expenditure Analysis         | Ne      | W                    | 0 :                     | 2       | 0                    | 0             | 0           |                    | 46            | 🖹 Extract 🛛 🖹 Flush 🔅 | ļ |
| Transaction Search - Company |         |                      |                         |         |                      |               |             |                    |               |                       |   |
| Bank of Montreal             |         |                      |                         |         |                      |               |             |                    |               | Images                |   |
| Invoice Report               |         |                      |                         |         |                      |               |             |                    |               |                       |   |