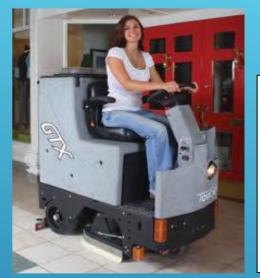

### Identify right sized equipment

Scrub path: 26-34"

Solution/Rec. Tank: 35 gal

Run time: 7 hours

Coverage: 35,500 sq ft/hr

Scrub path: 17-28"

Solution/Rec. Tank: 17 gal

Run time: 3.5 hours

Coverage: 25,543 sq ft/hr

.