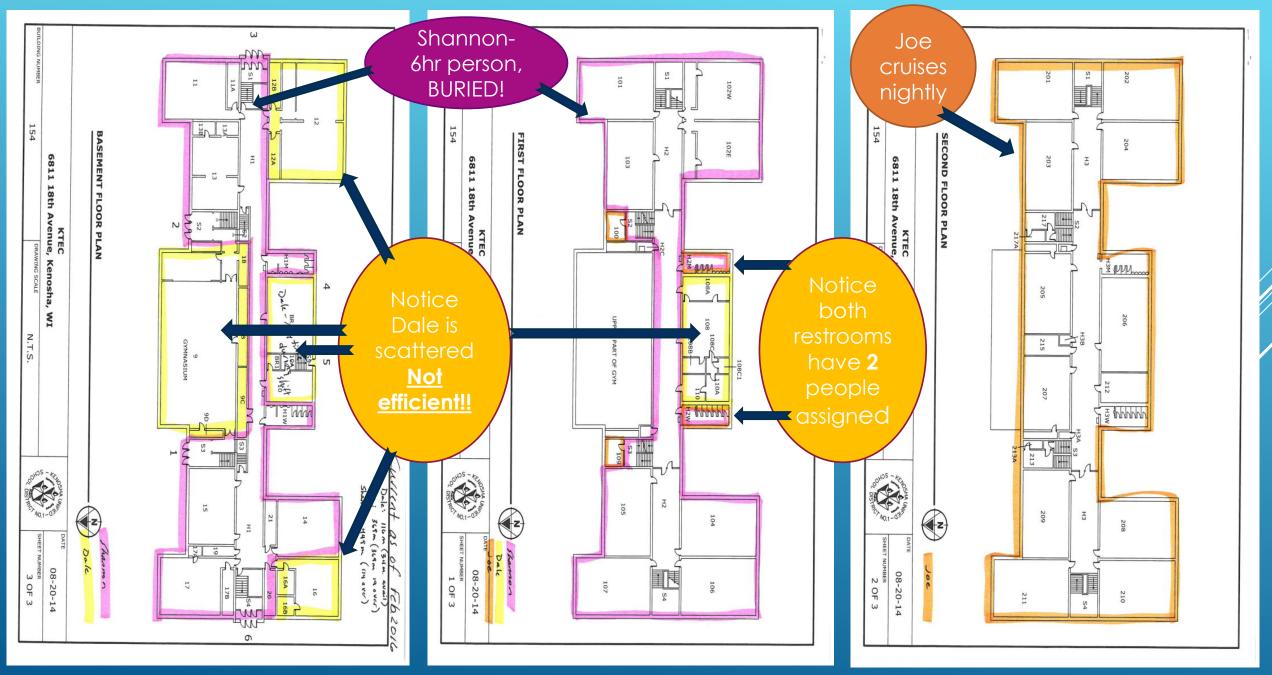

lean the same:

- Multi-story buildings
- Elementary -vs- High Schools
- Floor Surfaces
- Gain productivity with proper equipment
- Building usage could affect staffing and/or cleaning areas
- Use data to determine building finishes

### Staff all new and existing facilities according to the following:

- Standard cleaning times
- Cleaning standard square footage (slide 23)
- Areas ARE NOT staffed per student population. (population changes, square footage does not)
- Use data to determine most efficient staffing levels



### Identify right sized equipment

Scrub path: 26-34"

Solution/Rec. Tank: 35 gal

Run time: 7 hours

Coverage: 35,500 sq ft/hr

Scrub path: 17-28"

Solution/Rec. Tank: 17 gal

Run time: 3.5 hours

Coverage: 25,543 sq ft/hr







.

#### K-Tec Original cleaning areas



#### K-Tec New cleaning areas



### References

Eau Claire Area School District- Buildings and Grounds Department-Charlie Kramer

www.WASBO.com

http://www.issa.com ISSA The Experts on Cleaning and Maintenance

http://www.nationalproclean.com/id144.html

www.hanoverresearch.com

National Center for Education Statistics, <u>www.nces.ed.gov</u>

http://www.epmamaine.com/Custodial\_Staffing\_Maine\_\_How\_Many \_is\_Enough\_\_6-26-2012.pdf