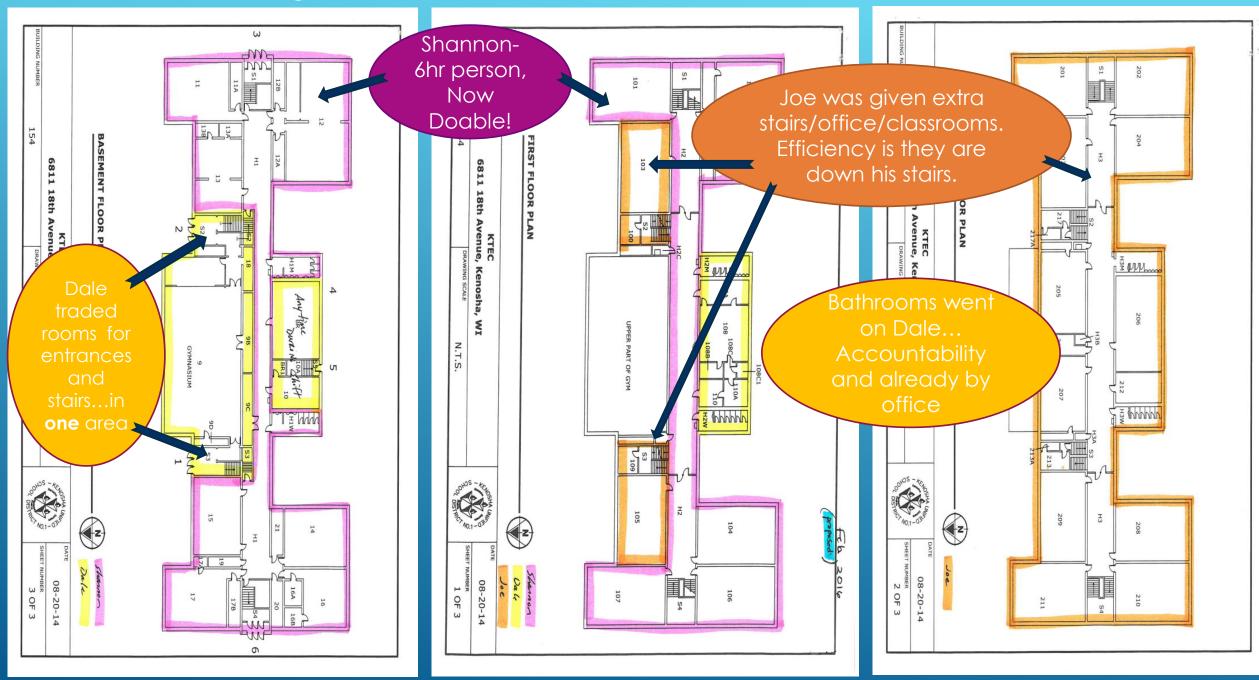

ldings
- Elementary -vs- High Schools
- Floor Surfaces
- Gain productivity with proper equipment
- Building usage could affect staffing and/or cleaning areas
- Use data to determine building finishes

### Staff all new and existing facilities according to the following:

- Standard cleaning times
- Cleaning standard square footage (slide 23)
- Areas ARE NOT staffed per student population. (population changes, square footage does not)
- Use data to determine most efficient staffing levels



### Identify right sized equipment

Scrub path: 26-34"

Solution/Rec. Tank: 35 gal

Run time: 7 hours

Coverage: 35,500 sq ft/hr

Scrub path: 17-28"

Solution/Rec. Tank: 17 gal

Run time: 3.5 hours

Coverage: 25,543 sq ft/hr







.

#### K-Tec Original cleaning areas



#### K-Tec New cleaning areas



### References

Eau Claire Area School District- Buildings and Grounds Department-Charlie Kramer

www.WASBO.com

http://www.issa.com ISSA The Experts on Cleaning and Maintenance

http://www.nationalproclean.com/id144.html

www.hanoverresearch.com

National Center for Education Statistics, <u>www.nces.ed.gov</u>

http://www.epmamaine.com/Custodial\_Staffing\_Maine\_\_How\_Many \_is\_Enough\_\_6-26-2012.pdf