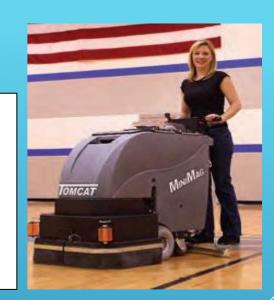

### Identify right sized equipment

Scrub path: 26-34"

Solution/Rec. Tank: 35 gal

Run time: 7 hours

Coverage: 35,500 sq ft/hr

Scrub path: 17-28"

Solution/Rec. Tank: 17 gal

Run time: 3.5 hours

Coverage: 25,543 sq ft/hr

.