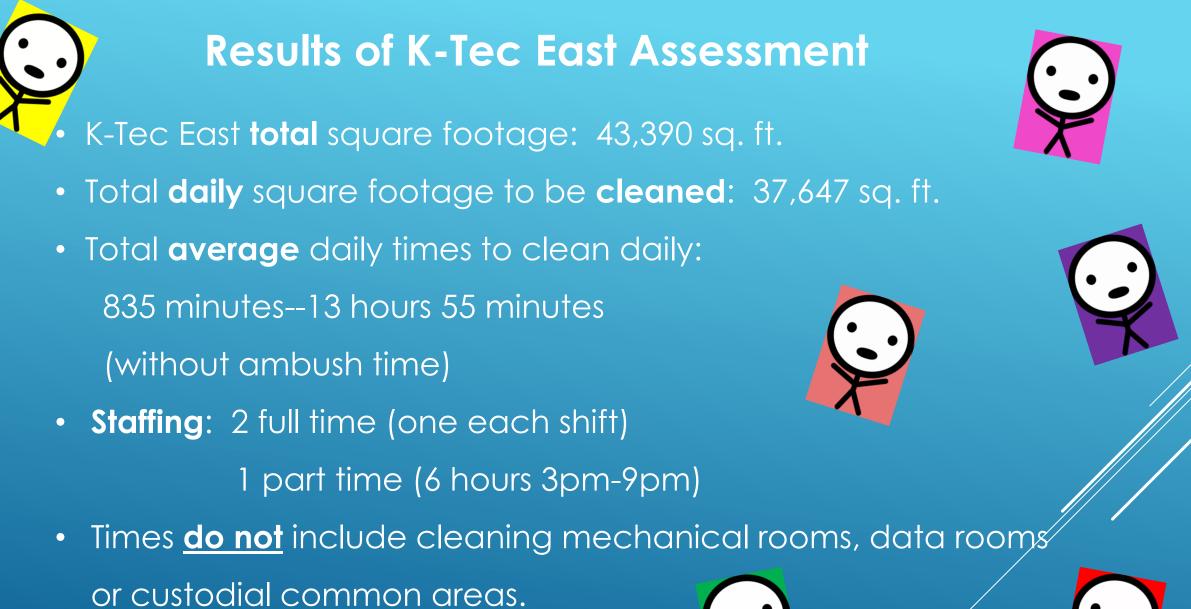

#### The way the building is staffed right now:

150 clean minutes for HC (prior to start of school) 350 clean minutes for FT Cust (due to start time/breaks/school released) 335 clean minutes for PT Cust (start time/break) 835 total clean minutes (13hrs 55min)

**K-Tec East Building Information Work Sheet** 

Have enough staff,

just not efficient in

area assignments

Determine amount of Ambush time per employee

Examples of Ambush time:

- Open building
- Set ups
- Boiler/Pool/Cooler
- Breakfast program
- Outside trash pick up
- Accept deliveries