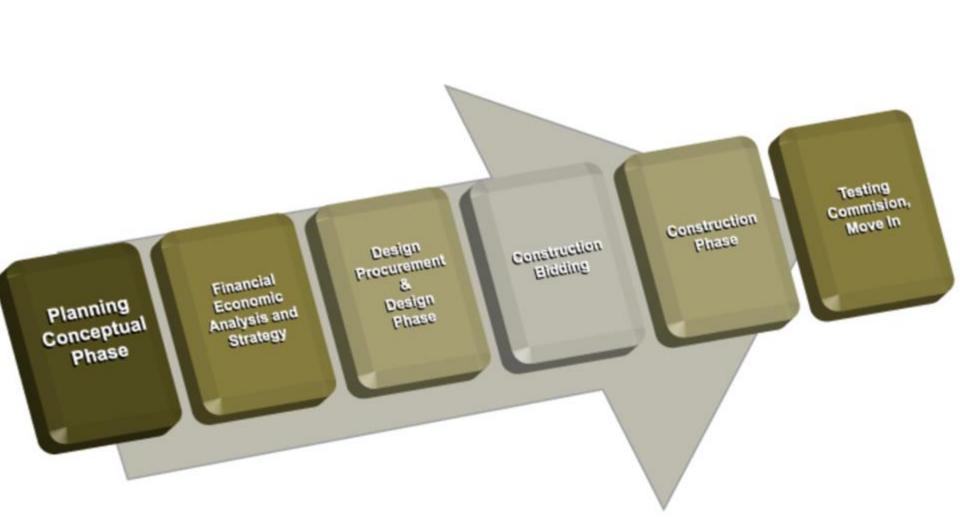

# CONSTRUCTION

SPRING 2023

Construction trailers arrive on site

Groundbreaking

**SUMMER 2023** 

Site work and utilities

Begin foundation/ structure work

**FALL 2023** 

Foundation/ structure work

SPRING 2024

Building enclosure

SUMMER 2024

Interior finishes

START OF 2024 SCHOOL YEAR

Ribbon cutting