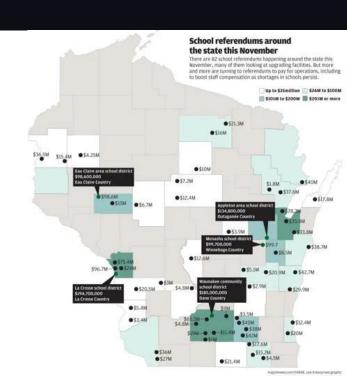

# Wisconsin schools have highest number of referendums in 21 years

Olivia Herken Nov 8, 2022 🗪 3

What is a school referendum?

How many have been a part of leading one?