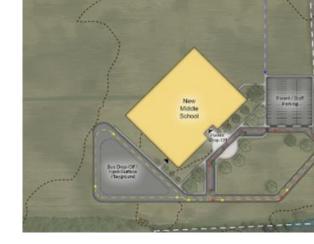

#### WE LISTENED | Not to Exceed \$43,180,000

| Proposed Projects                                                          | Budget         |
|----------------------------------------------------------------------------|----------------|
| New Middle School on District Owned Land                                   | \$ 31,305,000  |
| Mill Valley Elementary School – Additions and Renovations                  | \$ 10,005,000  |
| Lakeview Elementary School – Parking Lot Expansion & Playground Relocation | \$ 450,000     |
| Bay Lane / Country Meadows School – Renovation                             | \$ 3,420,000   |
| Total Project Cost:                                                        | \$ 45,180,000  |
| Use of District Fund Balance                                               | (\$ 2,000,000) |
| Total Referendum Cost:                                                     | \$ 43,180,000  |