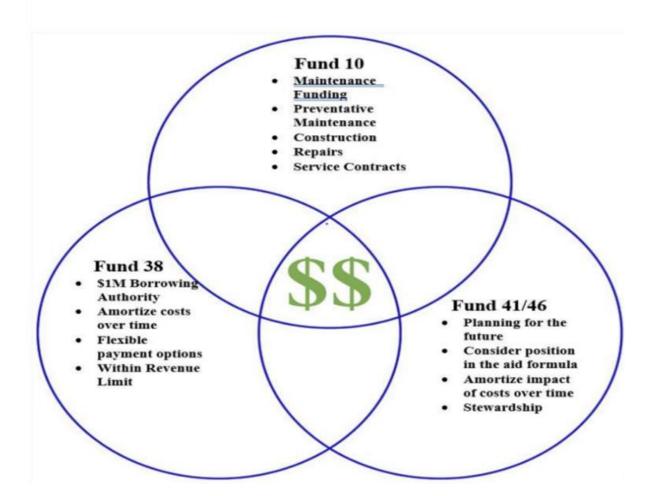

### **Planning for Capital Improvements**

It All Starts With Capital Planning

| Project Number | Project (brief description)                   | Building Code | (1) Health & Safety | (2) Laws & Regulations<br>Code Updates | (3) Outdate d Facilities /<br>Program Changes | (4) Energy Savings | (5) Core Mission Needs | (6) Capacity | (7) Security | Total Weight | Original Estimate | Adjusted Estimate | Target Year     | Date Completed |
|----------------|-----------------------------------------------|---------------|---------------------|----------------------------------------|-----------------------------------------------|--------------------|------------------------|--------------|--------------|--------------|-------------------|-------------------|-----------------|----------------|
| 1121           | REPAIR BASEBALL FENCING                       | ATH-885       | 0                   | 0                                      | 2                                             | 0                  | 0                      | 0            | 0            | 2            | 8,000             |                   | UNPLANNED       |                |
| 1090           | MODIFY LIBRARY FOR BOOK ROOM                  | LD-887        | 0                   | 0                                      | 0                                             | 0                  | 0                      | 2            | 0            | 2            | 5,000             |                   | UNPLANNED       |                |
| 1068           | REPLACE DAMAGED CEILING TILE                  | BL/CM-886     | 0                   | 0                                      | 3                                             | 0                  | 0                      | 0            | 0            | 3            | 57000             |                   | UNPLANNED       |                |
| 1083           | PAINTING                                      | LD-887        | 0                   | 0                                      | 3                                             | 0                  | 0                      | 0            | 0            | 3            | 60,000            |                   | UNPLANNED       |                |
| 1082           | ADD WATER TO 5TH GRADE ROOMS                  | LD-887        | 0                   | 0                                      | 3                                             | 0                  | 0                      | 1            | 0            | 4            | 12,000            |                   | UNPLANNED       |                |
| 1079           | CARPET REPLACEMENT-30 ROOMS                   | LD-887        | 0                   | 0                                      | 4                                             | 0                  | 0                      | 0            | 0            | 4            | 90,000            |                   | 2021            |                |
| 1120           | SOCCER SHELTERS FOR HOME/VISITOR              | ATH-885       | 1                   | 0                                      | 4                                             | 0                  | 0                      | 0            | 0            | 5            | 40,000            |                   | UNPLANNED       |                |
| 1076           | PAINTING-AS NEEDED                            | BL/CM-886     | 0                   | 0                                      | 5                                             | 0                  | 0                      | 0            | 0            | 5            | 60,000            |                   | UNPLANNED       |                |
| 1124           | INSTALL ASPHALT WALK TO GIRLS SOFTBALL FIELDS | ATH-885       | 1                   | 0                                      | 5                                             | 0                  | 0                      | 0            | 0            | 6            | 30,000            |                   | UNPLANNED (CPC) | )              |
| 1122           | LIGHT TENNIS COURTS                           | ATH-885       | 2                   | 0                                      | 2                                             | 0                  | 1                      | 0            | 1            | 6            | 40,000            |                   | UNPLANNED       |                |
| 1113           | ADDITIONAL OFFICE SPACE FOR MHS COACHES       | ATH-885       | 0                   | 0                                      | 3                                             | 0                  | 0                      | 3            | 0            | 6            | 50,000            |                   | UNPLANNED       |                |
| 1115           | CONSTRUCT STORAGE UNDER FB BLEACHERS          | ATH-885       | 0                   | 0                                      | 1                                             | 0                  | 0                      | 5            | 0            | 6            | 50,000            |                   | UNPLANNED       |                |
| 1103           | RECORDS STORAGE-ADD MEZANINE                  | ESC-889       | 0                   | 0                                      | 0                                             | 0                  | 0                      | 5            | 1            | 6            | 25,000            |                   | UNPLANNED       |                |
| 1126           | REPAIR BASEBALL WARNING TRACKS                | ATH-885       | 1                   | 0                                      | 5                                             | 0                  | 0                      | 0            | 0            | 6            | 0                 |                   | 2017            |                |
| 1111           | REPLACE FOOTBALL FIELD FENCING                | ATH-885       | 1                   | 0                                      | 5                                             | 0                  | 0                      | 0            | 1            | 7            | 35,000            |                   | UNPLANNED       |                |
| 1002           | BATHROOM STALLS AND FIXTURES                  | LV-881        | 0                   | 0                                      | 0                                             | 3                  | 4                      | 0            | 0            | 7            | 65,000            |                   | 2024            |                |
| 1066           | SOFTENER REPLACEMENT                          | BL/CM-886     | 3                   | 0                                      | 4                                             | 0                  | 0                      | 0            | 0            | 7            | 22,000            |                   | 2018            |                |
| 1001           | ARSENIC TREATMENT/SOFTENER REPLACEMENT        | LV-881        | 4                   | 4                                      | 0                                             | 0                  | 0                      | 0            | 0            | 8            | 50,000            |                   | UNPLANNED       |                |
| 1107           | POOL PLATFORM/SCORING DECK                    | ATH-885       | 0                   | 0                                      | 5                                             | 0                  | 3                      | 0            | 0            | 8            | 23,000            |                   | UNPLANNED       |                |
| 1112           | RECONSTRUCT VISITOR LOCKER ROOM               | ATH-885       | 0                   | 0                                      | 3                                             | 0                  | 0                      | 5            | 0            | 8            | 45,000            |                   | UNPLANNED       |                |
| 1129           | REPLACE CARPETING IN ROOMS 245, 244, 241      | HS-888        | 2                   | 0                                      | 5                                             | 0                  | 1                      | 0            | 0            | 8            | 5,000             |                   | 2018            |                |
| 1106           | SECURITY ENHANCEMENTS-ADD CAMERAS             | ESC-889       | 4                   | 0                                      | 0                                             | 0                  | 0                      | 0            | 4            | 8            | 0                 |                   | 2016            |                |
| 1072           | FIRE PANEL REPLACEMENT                        | BL/CM-886     | 3                   | 3                                      | 3                                             | 0                  | 0                      | 0            | 0            | 9            | 18,000            |                   | UNPLANNED       |                |
|                |                                               |               |                     |                                        |                                               |                    | _                      |              |              |              |                   |                   |                 | _              |