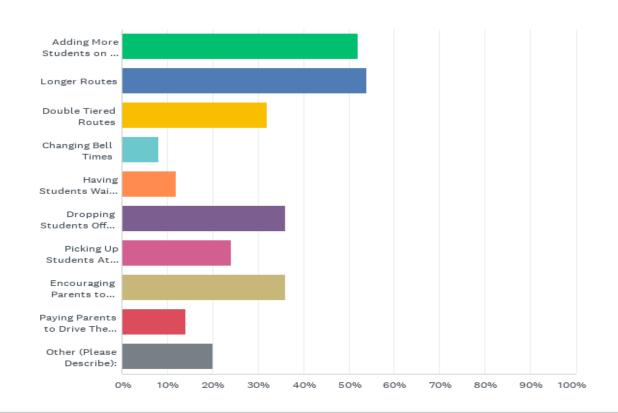

## Q6: As a result of the bus driver shortage, what strategies have you implemented to ensure students are getting to/from school? (check all that apply).

# Q6: As a result of the bus driver shortage, what strategies have you implemented to ensure students are getting to/from school? (check all that apply).

Answered: 50 Skipped: 37

| ANSWER CHOICES                                             | RESPONSES |    |
|------------------------------------------------------------|-----------|----|
| Adding More Students on a Bus                              | 52.00%    | 26 |
| Longer Routes                                              | 54.00%    | 27 |
| Double Tiered Routes                                       | 32.00%    | 16 |
| Changing Bell Times                                        | 8.00%     | 4  |
| Having Students Wait Longer for Bus Pick Up                | 12.00%    | 6  |
| Dropping Students Off Earlier/Later at School than Desired | 36.00%    | 18 |
| Picking Up Students At School Earlier/Later than Desired   | 24.00%    | 12 |
| Encouraging Parents to Drive Their Children                | 36.00%    | 18 |
| Paying Parents to Drive Their Children                     | 14.00%    | 7  |
| Other (Please Describe):                                   | 20.00%    | 10 |
| Total Respondents: 50                                      |           |    |