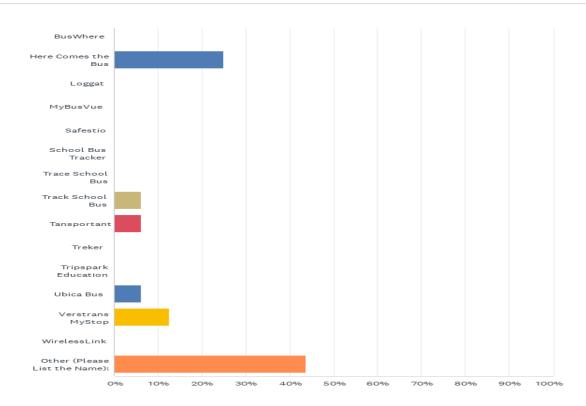

## Q8: What software are you using?

## Q8: What software are you using?

Answered: 16 Skipped: 71

| ANSWER CHOICES                | RESPONSES |    |
|-------------------------------|-----------|----|
| BusWhere                      | 0.00%     | 0  |
| Here Comes the Bus            | 25.00%    | 4  |
| Loggat                        | 0.00%     | 0  |
| MyBusVue                      | 0.00%     | 0  |
| Safestio                      | 0.00%     | 0  |
| School Bus Tracker            | 0.00%     | 0  |
| Trace School Bus              | 0.00%     | 0  |
| Track School Bus              | 6.25%     | 1  |
| Tansportant                   | 6.25%     | 1  |
| Treker                        | 0.00%     | 0  |
| Tripspark Education           | 0.00%     | 0  |
| Ubica Bus                     | 6.25%     | 1  |
| Verstrans MyStop              | 12.50%    | 2  |
| WirelessLink                  | 0.00%     | 0  |
| Other (Please List the Name): | 43.75%    | 7  |
| TOTAL                         |           | 16 |

#### Other:

- Traversa
- Synovia for Fleet Tracking
- StopFinder
- Transfinder
- Viafy