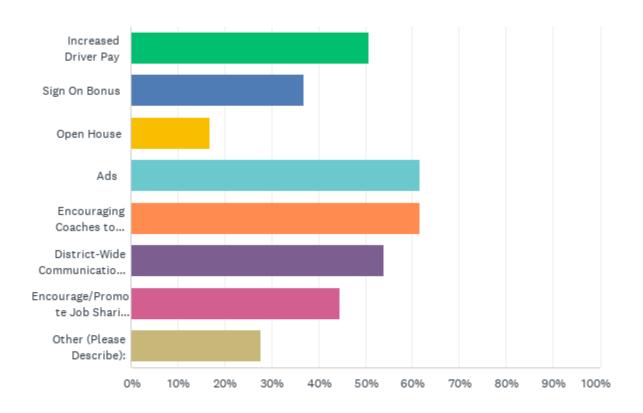

### Q5: What strategies are you using to recruit drivers? Please check all that apply.

## Q5: What strategies are you using to recruit drivers? Please check all that apply.

Answered: 65 Skipped: 22

| ANSWER CHOICES                                                                     | RESPON | SES |
|------------------------------------------------------------------------------------|--------|-----|
| Increased Driver Pay                                                               | 50.77% | 33  |
| Sign On Bonus                                                                      | 36.92% | 24  |
| Open House                                                                         | 16.92% | 11  |
| Ads                                                                                | 61.54% | 40  |
| Encouraging Coaches to Become Drivers (Possible Financial Incentive from District) | 61.54% | 40  |
| District-Wide Communications to Families                                           | 53.85% | 35  |
| Encourage/Promote Job Sharing with Part-Time Food Service Workers & Custodians     | 44.62% | 29  |
| Other (Please Describe):                                                           | 27.69% | 18  |
| Total Respondents: 65                                                              |        |     |